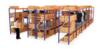

### MOBILE PALLET RACKING

The AR MOBILE pallet racking system is designed to create more storage space in a warehouse's cubic capacity. It achieves this by utilizing areas that would be needed to be aisles in a conventional wide aisle racking system.

The AR Mobile is mounted on to motorized mobile bases which move along rails fitted into the warehouse floor.

The AR MOBILE pallet racking moves rack by rack as selected by the warehouse operative on their remote control till the aisle arrives, to gain access to the desired location.

This is a high density racking system that still allows 100% selectivity - as

the racks move on the powered bases to create a singular operating aisle.

Safety in the workplace is very important so a number of sensors, manual controls and lasers ensure that the warehouse operatives are not at risk when the AR MOBILE pallet racking is moving to provide a new aisle.