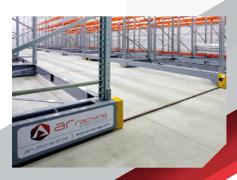

The AR Mobile is mounted on to motorized mobile bases which move along rails fitted into the warehouse floor.

The AR MOBILE pallet racking moves rack by rack as selected by the warehouse operative on their remote control till the aisle arrives, to gain access to the desired location.

This is a high density racking system that still allows 100% selectivity - as

the racks move on the powered bases to create a singular operating aisle.

Safety in the workplace is very important so a number of sensors, manual controls and lasers ensure that the warehouse operatives are not at risk when the AR MOBILE pallet racking is moving to provide a new aisle.