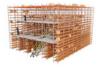

The AR Mobile is mounted on to motorized mobile bases which move along rails fitted into the warehouse floor.

The AR MOBILE pallet racking moves rack by rack as selected by the warehouse operative on their remote control till the aisle arrives, to gain access to the desired location.

This is a high density racking system that still allows 100% selectivity - as

the racks move on the powered bases to create a singular operating aisle.

Safety in the workplace is very important so a number of sensors, manual controls and lasers ensure that the warehouse operatives are not at risk when the AR MOBILE pallet racking is moving to provide a new aisle.

The AR MOBILE racking system can potentially save up to 85% of space needed for a similar capacity wide aisle situation.

This cubic space saving makes this product ideal for Cold Stores and Freezer applications, where the running