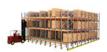

### MOBILE PALLET RACKING

The AR MOBILE pallet racking system is designed to create more storage space in a warehouse's cubic capacity. It achieves this by utilizing areas that would be needed to be aisles in a conventional wide aisle racking system.

The AR Mobile is mounted on to motorized mobile bases which move along rails fitted into the warehouse floor.

The AR MOBILE pallet racking moves rack by rack as selected by the warehouse operative on their remote control till the aisle arrives, to gain access to the desired location.

This is a high density racking system that still allows 100% selectivity - as

the racks move on the powered bases to create a singular operating aisle.

Safety in the workplace is very important so a number of sensors, manual controls and lasers ensure that the warehouse operatives are not at risk when the AR MOBILE pallet racking is moving to provide a new aisle.