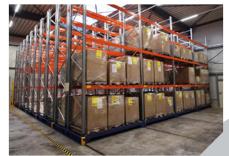

### MOBILE PALLET RACKING

The AR MOBILE pallet racking system is designed to create more storage space in a warehouse's cubic capacity. It achieves this by utilizing areas that would be needed to be aisles in a conventional wide aisle racking system.

The AR Mobile is mounted on to motorized mobile bases which move along rails fitted into the warehouse floor.

The AR MOBILE pallet racking moves rack by rack as selected by the warehouse operative on their remote control till the aisle arrives, to gain access to the desired location.

This is a high density racking system that still allows 100% selectivity - as

the racks move on the powered bases to create a singular operating aisle.

Safety in the workplace is very important so a number of sensors, manual controls and lasers ensure that the warehouse operatives are not at risk when the AR MOBILE pallet racking is moving to provide a new aisle.