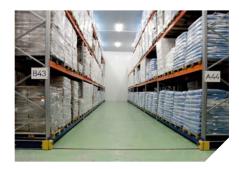

This is a high density racking system that still allows 100% selectivity - as

the racks move on the powered bases to create a singular operating aisle.

Safety in the workplace is very important so a number of sensors, manual controls and lasers ensure that the warehouse operatives are not at risk when the AR MOBILE pallet racking is moving to provide a new aisle.

- DIRECT ACCESS to any stored pallet, implying a saving in time.
- Perfect for REFRIGERATION
   CHAMBERS or deep-freeze units thanks to the reduced volume to be cooled. It also permits air circulation. In the "night-time configuration" mode, all the aisles of the installation open automatically and uniformly, with an identical but reduced width between each one. This helps to improve air circulation within the refrigeration chambers.
- REDUCTION OF TIMES for maneuver and displacement with the forklift, using the remote control to select the aisle required for work.