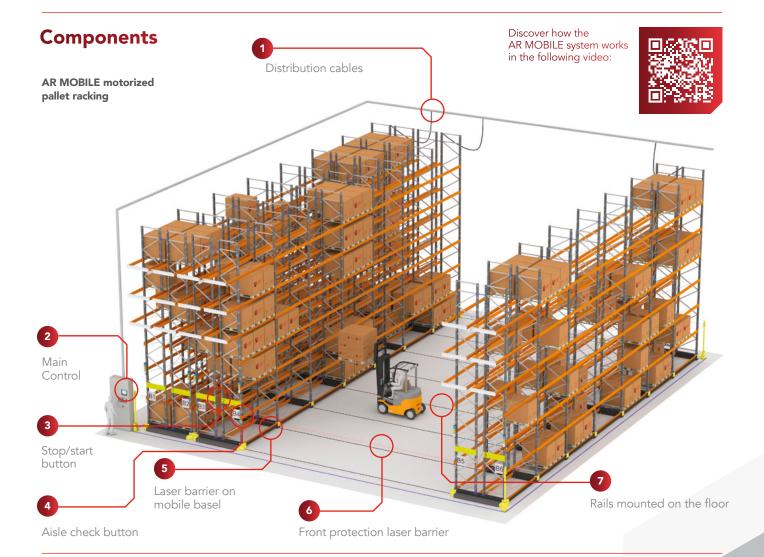

# **AR MOBILE**

# MOBILE PALLET RACKING

### MOBILE PALLET RACKING

The AR MOBILE pallet racking system is designed to create more storage space in a warehouse's cubic capacity. It achieves this by utilizing areas that would be needed to be aisles in a conventional wide aisle racking system.

The AR Mobile is mounted on to motorized mobile bases which move along rails fitted into the warehouse floor.

The AR MOBILE pallet racking moves rack by rack as selected by the warehouse operative on their remote control till the aisle arrives, to gain access to the desired location.

This is a high density racking system that still allows 100% selectivity - as

the racks move on the powered bases to create a singular operating aisle.

Safety in the workplace is very important so a number of sensors, manual controls and lasers ensure that the warehouse operatives are not at risk when the AR MOBILE pallet racking is moving to provide a new aisle.