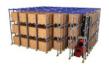

- DIRECT ACCESS to any stored pallet, implying a saving in time.
- Perfect for REFRIGERATION
   CHAMBERS or deep-freeze units thanks to the reduced volume to be cooled. It also permits air circulation. In the "night-time configuration" mode, all the aisles of the installation open automatically and uniformly, with an identical but reduced width between each one. This helps to improve air circulation within the refrigeration chambers.
- REDUCTION OF TIMES for maneuver and displacement with the forklift, using the remote control to select the aisle required for work.

- **ADAPTABLE** to any space, weight or size of product to be stored.
- Allows **PICKING** work to take place at lower levels.
- COMPATIBLE with other automatic or conventional systems.
- The FORKLIFT TRUCK type used in SELECTIVE PALLET storage zones can still be used here.
- **REDUCED OPERATING COSTS** thanks to excellent use of space.
- The AR frames and bracing are PRE-GALVANIZED as standard.