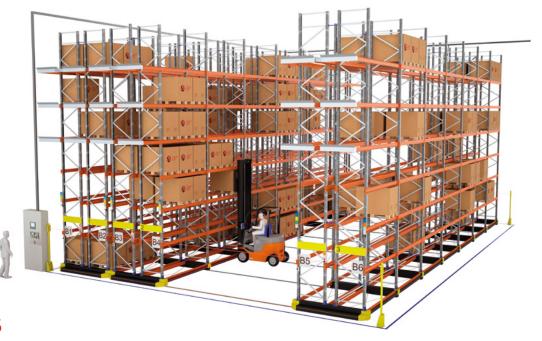

### MOBILE PALLET RACKING

The AR MOBILE pallet racking system is designed to create more storage space in a warehouse's cubic capacity. It achieves this by utilizing areas that would be needed to be aisles in a conventional wide aisle racking system.

The AR Mobile is mounted on to motorized mobile bases which move along rails fitted into the warehouse floor.

The AR MOBILE pallet racking moves rack by rack as selected by the warehouse operative on their remote control till the aisle arrives, to gain access to the desired location.

This is a high density racking system that still allows 100% selectivity - as

the racks move on the powered bases to create a singular operating aisle.

Safety in the workplace is very important so a number of sensors, manual controls and lasers ensure that the warehouse operatives are not at risk when the AR MOBILE pallet racking is moving to provide a new aisle.

The AR MOBILE racking system can potentially save up to 85% of space needed for a similar capacity wide aisle situation.

This cubic space saving makes this product ideal for Cold Stores and Freezer applications, where the running