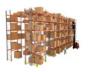

The AR Mobile is mounted on to motorized mobile bases which move along rails fitted into the warehouse floor.

The AR MOBILE pallet racking moves rack by rack as selected by the warehouse operative on their remote control till the aisle arrives, to gain access to the desired location.

This is a high density racking system that still allows 100% selectivity - as

the racks move on the powered bases to create a singular operating aisle.

Safety in the workplace is very important so a number of sensors, manual controls and lasers ensure that the warehouse operatives are not at risk when the AR MOBILE pallet racking is moving to provide a new aisle.

- DIRECT ACCESS to any stored pallet, implying a saving in time.
- Perfect for REFRIGERATION
   CHAMBERS or deep-freeze units thanks to the reduced volume to be cooled. It also permits air circulation. In the "night-time configuration" mode, all the aisles of the installation open automatically and uniformly, with an identical but reduced width between each one. This helps to improve air circulation within the refrigeration chambers.
- REDUCTION OF TIMES for maneuver and displacement with the forklift, using the remote control to select the aisle required for work.