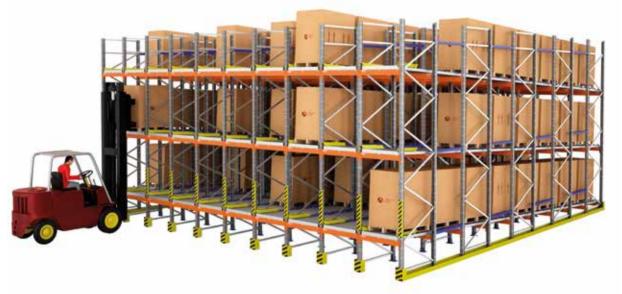

## **AR LIVE STORAGE**

PALLET FLOW FIFO RACKING

The AR LIVE STORAGE is a FIFO pallet racking system made by a compact structure with a slight slope and roller conveyors that allow palletized goods to roll over. Loaded pallets are loaded at one end and move securely along the roller conveyors at a controlled speed, moved only by the gravity, until they reach the other end, ready to be unloaded. The movement of the palletized goods in the gravity racking systems AR Live Storage is fully secured since the system is equipped with several devices for control and protection.

#### Components

The AR LIVE STORAGE system has a basic structure of frames and beams, similar to other storage systems in the AR Racking range.

Rolling beds at any single lane with a large variety of specific components and devices for safe handling and speed control of the load units Discover how our AR LIVE STORAGE system works in this video: