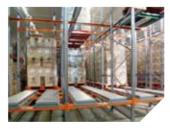

## **AR LIVE STORAGE**

PALLET FLOW FIFO RACKING

The AR LIVE STORAGE is a FIFO pallet racking system made by a compact structure with a slight slope and roller conveyors that allow palletized goods to roll over. Loaded pallets are loaded at one end and move securely along the roller conveyors at a controlled speed, moved only by the gravity, until they reach the other end, ready to be unloaded. The movement of the palletized goods in the gravity racking systems AR Live Storage is fully secured since the system is equipped with several devices for control and protection.

#### Components

The AR LIVE STORAGE system has a basic structure of frames and beams, similar to other storage systems in the AR Racking range.

Rolling beds at any single lane with a large variety of specific components and devices for safe handling and speed control of the load units Discover how our AR LIVE STORAGE system works in this video: