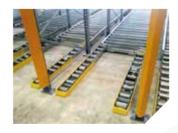

#### Components

The AR LIVE STORAGE system has a basic structure of frames and beams, similar to other storage systems in the AR Racking range.

Rolling beds at any single lane with a large variety of specific components and devices for safe handling and speed control of the load units Discover how our AR LIVE STORAGE system works in this video:

**Split rollers** 

Split rollers can be installed in the loading and unloading areas of dynamic racking systems to simplify the work of forklift and pallet trucks. They also prevent roller damage.